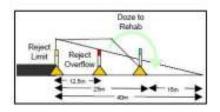

### **Dangerous Incident – Dump slump 7th November 2022**

Dangerous incident | IncNot0043383 Open cut coal mine Ground or strata failure

Summary: A dozer operator noticed minor cracking on a dump and notified their supervisor. The supervisor inspected the area and believed the cracks were associated with reject management at the front of the dump and only affected the current lift (7 m high). A hard barrier was established behind the area and the dozer operator was tasked with cutting down the dump. Later in the shift, the dozer operator noticed movement on the dump and began to reverse. The section of the dump the dozer was on slumped about 10 metres. The dozer was unable to exit the dump. The operator raised the emergency. A second dozer cut an access path for the first dozer to safely exit the area.

Recommendations to industry: When a hazard is identified, workers must not be placed at risk to remediate the hazard. The integrity of waste material and impacts on the mine design must be considered when dumping reject material in the mine.