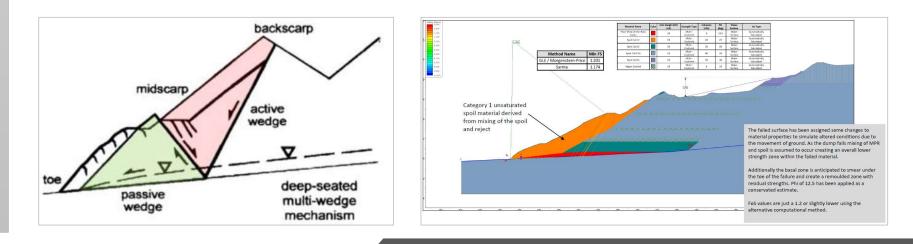

#### **Contributing factors:**

- A weak foundation layer in the base of the dump
- Contact between endwall (insitu) and reject has elevated pore pressures/weakened material strengths
- Hard-packed road + in-situ bench (the base of the dump) created differential contact and limited drainage
- Construction of the base of the dump was during very wet conditions

#### **Contributing factors:**

- The mine only had weathered material available during construction of the base ٠
- Settling cracks are common and did not cause concern .
- No systematic disruption of hard surfaces in dump foundations (excl. pit floor for dragline spoil) ٠
- Technical services dump design checklist does not take into account 'foundational layers' of dumps •
- Performance of reject/dirt mixing practices had been good, and dump conditions weren't perceived to be out ٠ of the ordinary

### Remediation

- What happened
- Emergency Response
- Immediate actions
- Investigation
- Remediation
- Operational changes

- Geotechnical design
- Qualitative risk assessment
- Run as a 'project' with consistent supervision
- Day shift only initially
- Management of reject against endwall