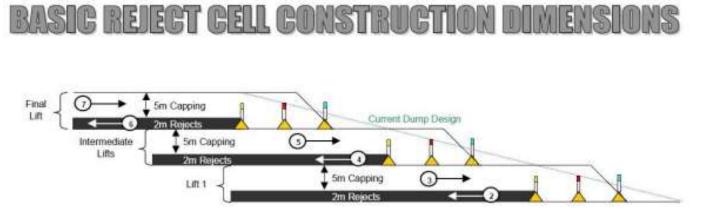

#### **Contributing factors:**

- A weak foundation layer in the base of the dump
- Contact between endwall (insitu) and reject has elevated pore pressures/weakened material strengths
- Hard-packed road + in-situ bench (the base of the dump) created differential contact and limited drainage
- Construction of the base of the dump was during very wet conditions

#### **Contributing factors:**

- The mine only had weathered material available during construction of the base ٠
- Settling cracks are common and did not cause concern .
- No systematic disruption of hard surfaces in dump foundations (excl. pit floor for dragline spoil) ٠
- Technical services dump design checklist does not take into account 'foundational layers' of dumps •
- Performance of reject/dirt mixing practices had been good, and dump conditions weren't perceived to be out ٠ of the ordinary

#### **Operational changes**

Establishment of key zones for dumping.

Tech services dump design checklist, OCE inspections, and geotech systems updated to identify:

- 1. Interface of insitu and dump surfaces (primarily endwalls)
- 2. Commencement of baselift dumps (where high tip-heads are unconfined)
- 3. Dragline bench