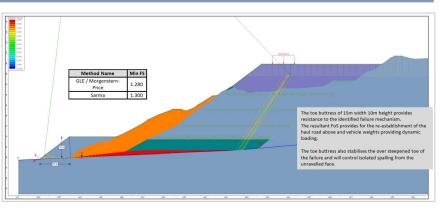

#### **Contributing factors:**

- A weak foundation layer in the base of the dump
- Contact between endwall (insitu) and reject has elevated pore pressures/weakened material strengths
- Hard-packed road + in-situ bench (the base of the dump) created differential contact and limited drainage
- Construction of the base of the dump was during very wet conditions

#### **Contributing factors:**

- The mine only had weathered material available during construction of the base ٠
- Settling cracks are common and did not cause concern .
- No systematic disruption of hard surfaces in dump foundations (excl. pit floor for dragline spoil) ٠
- Technical services dump design checklist does not take into account 'foundational layers' of dumps •
- Performance of reject/dirt mixing practices had been good, and dump conditions weren't perceived to be out ٠ of the ordinary

### Remediation

- What happened
- Emergency Response
- Immediate actions
- Investigation
- Remediation
- Operational changes

- Geotechnical design
- Qualitative risk assessment
- Run as a 'project' with consistent supervision
- Day shift only initially
- Management of reject against endwall