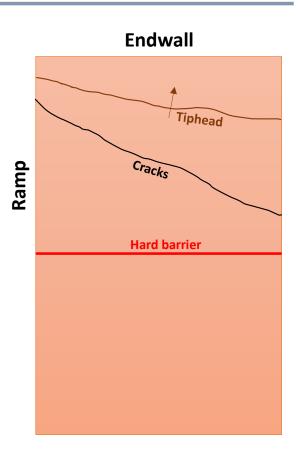

#### **Contributing factors:**

- A weak foundation layer in the base of the dump
- Contact between endwall (insitu) and reject has elevated pore pressures/weakened material strengths
- Hard-packed road + in-situ bench (the base of the dump) created differential contact and limited drainage
- Construction of the base of the dump was during very wet conditions

#### **Contributing factors:**

- The mine only had weathered material available during construction of the base ٠
- Settling cracks are common and did not cause concern .
- No systematic disruption of hard surfaces in dump foundations (excl. pit floor for dragline spoil) ٠
- Technical services dump design checklist does not take into account 'foundational layers' of dumps •
- Performance of reject/dirt mixing practices had been good, and dump conditions weren't perceived to be out ٠ of the ordinary