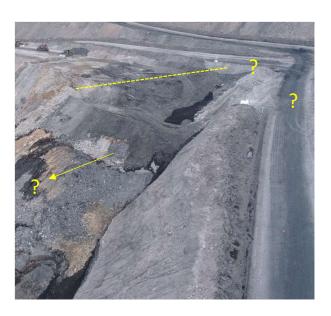

### **Dangerous Incident – Dump slump 7th November 2022**

Dangerous incident | IncNot0043383 Open cut coal mine Ground or strata failure

Summary: A dozer operator noticed minor cracking on a dump and notified their supervisor. The supervisor inspected the area and believed the cracks were associated with reject management at the front of the dump and only affected the current lift (7 m high). A hard barrier was established behind the area and the dozer operator was tasked with cutting down the dump. Later in the shift, the dozer operator noticed movement on the dump and began to reverse. The section of the dump the dozer was on slumped about 10 metres. The dozer was unable to exit the dump. The operator raised the emergency. A second dozer cut an access path for the first dozer to safely exit the area.

#### **Contributing factors:**

- A weak foundation layer in the base of the dump
- Contact between endwall (insitu) and reject has elevated pore pressures/weakened material strengths
- Hard-packed road + in-situ bench (the base of the dump) created differential contact and limited drainage
- Construction of the base of the dump was during very wet conditions

#### **Contributing factors:**

- The mine only had weathered material available during construction of the base ٠
- Settling cracks are common and did not cause concern .
- No systematic disruption of hard surfaces in dump foundations (excl. pit floor for dragline spoil) ٠
- Technical services dump design checklist does not take into account 'foundational layers' of dumps •
- Performance of reject/dirt mixing practices had been good, and dump conditions weren't perceived to be out ٠ of the ordinary