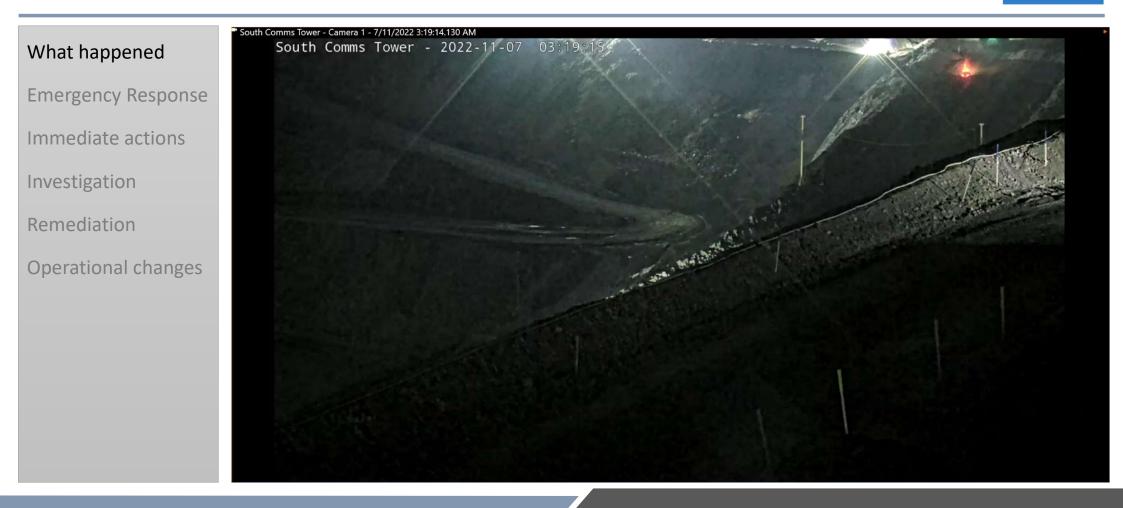

#### 11:30pm:

٠

- OCE receives call about cracking on the dump
- OCE arrives and inspects dump
- Cracks are diagonal and appear to be settling cracks
- Remediation plan devised hard barrier 100m back from dump, lighting plant relocated, dump to be cut down perpendicular to cracks.

#### 03:20am:

- Dozer operator called to say he is stuck on the dump since it had given way
- OCE initiated the emergency procedure