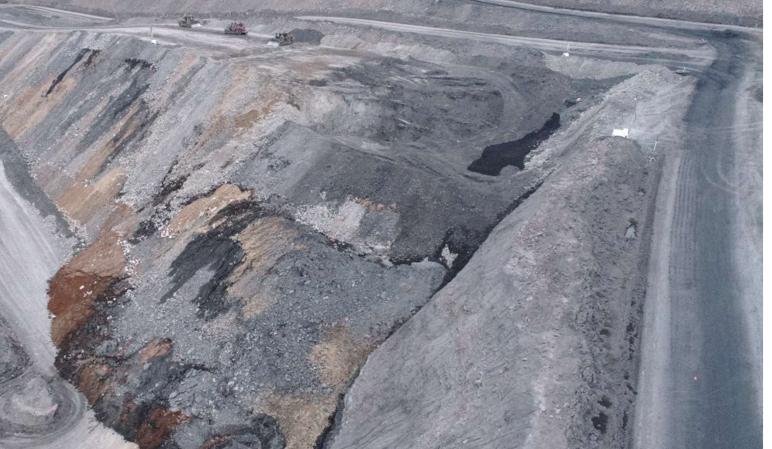

### **Dangerous Incident – Dump slump 7th November 2022**

Dangerous incident | IncNot0043383 Open cut coal mine Ground or strata failure

Summary: A dozer operator noticed minor cracking on a dump and notified their supervisor. The supervisor inspected the area and believed the cracks were associated with reject management at the front of the dump and only affected the current lift (7 m high). A hard barrier was established behind the area and the dozer operator was tasked with cutting down the dump. Later in the shift, the dozer operator noticed movement on the dump and began to reverse. The section of the dump the dozer was on slumped about 10 metres. The dozer was unable to exit the dump. The operator raised the emergency. A second dozer cut an access path for the first dozer to safely exit the area.

#### 11:30pm:

٠

- OCE receives call about cracking on the dump
- OCE arrives and inspects dump
- Cracks are diagonal and appear to be settling cracks
- Remediation plan devised hard barrier 100m back from dump, lighting plant relocated, dump to be cut down perpendicular to cracks.

#### **Contributing factors:**

- A weak foundation layer in the base of the dump
- Contact between endwall (insitu) and reject has elevated pore pressures/weakened material strengths
- Hard-packed road + in-situ bench (the base of the dump) created differential contact and limited drainage
- Construction of the base of the dump was during very wet conditions