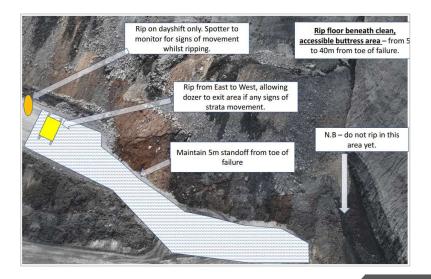

### Remediation

- What happened
- Emergency Response
- Immediate actions
- Investigation
- Remediation
- Operational changes

- Geotechnical design
- Qualitative risk assessment
- Run as a 'project' with consistent supervision
- Day shift only initially
- Management of reject against endwall

#### **Operational changes**

Establishment of key zones for dumping.

Tech services dump design checklist, OCE inspections, and geotech systems updated to identify:

- 1. Interface of insitu and dump surfaces (primarily endwalls)
- 2. Commencement of baselift dumps (where high tip-heads are unconfined)
- 3. Dragline bench