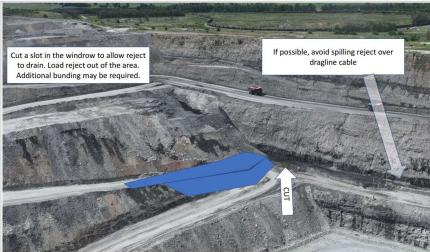

#### **Operational changes**

Establishment of key zones for dumping.

Tech services dump design checklist, OCE inspections, and geotech systems updated to identify:

- 1. Interface of insitu and dump surfaces (primarily endwalls)
- 2. Commencement of baselift dumps (where high tip-heads are unconfined)
- 3. Dragline bench