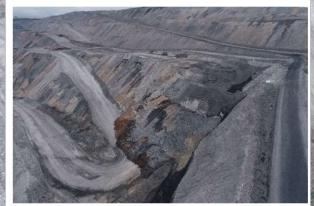

### **Dangerous Incident – Dump slump 7th November 2022**

Dangerous incident | IncNot0043383 Open cut coal mine Ground or strata failure

Summary: A dozer operator noticed minor cracking on a dump and notified their supervisor. The supervisor inspected the area and believed the cracks were associated with reject management at the front of the dump and only affected the current lift (7 m high). A hard barrier was established behind the area and the dozer operator was tasked with cutting down the dump. Later in the shift, the dozer operator noticed movement on the dump and began to reverse. The section of the dump the dozer was on slumped about 10 metres. The dozer was unable to exit the dump. The operator raised the emergency. A second dozer cut an access path for the first dozer to safely exit the area.

#### 11:30pm:

٠

- OCE receives call about cracking on the dump
- OCE arrives and inspects dump
- Cracks are diagonal and appear to be settling cracks
- Remediation plan devised hard barrier 100m back from dump, lighting plant relocated, dump to be cut down perpendicular to cracks.

#### **Contributing factors:**

- A weak foundation layer in the base of the dump
- Contact between endwall (insitu) and reject has elevated pore pressures/weakened material strengths
- Hard-packed road + in-situ bench (the base of the dump) created differential contact and limited drainage
- Construction of the base of the dump was during very wet conditions