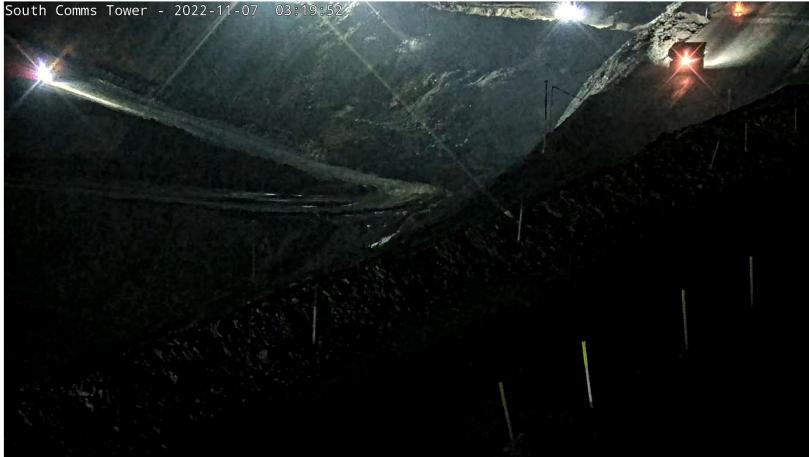

### **Dangerous Incident – Dump slump 7th November 2022**

Dangerous incident | IncNot0043383 Open cut coal mine Ground or strata failure

Summary: A dozer operator noticed minor cracking on a dump and notified their supervisor. The supervisor inspected the area and believed the cracks were associated with reject management at the front of the dump and only affected the current lift (7 m high). A hard barrier was established behind the area and the dozer operator was tasked with cutting down the dump. Later in the shift, the dozer operator noticed movement on the dump and began to reverse. The section of the dump the dozer was on slumped about 10 metres. The dozer was unable to exit the dump. The operator raised the emergency. A second dozer cut an access path for the first dozer to safely exit the area.

#### 11:30pm:

٠

- OCE receives call about cracking on the dump
- OCE arrives and inspects dump
- Cracks are diagonal and appear to be settling cracks
- Remediation plan devised hard barrier 100m back from dump, lighting plant relocated, dump to be cut down perpendicular to cracks.

#### 03:20am:

- Dozer operator called to say he is stuck on the dump since it had given way
- OCE initiated the emergency procedure