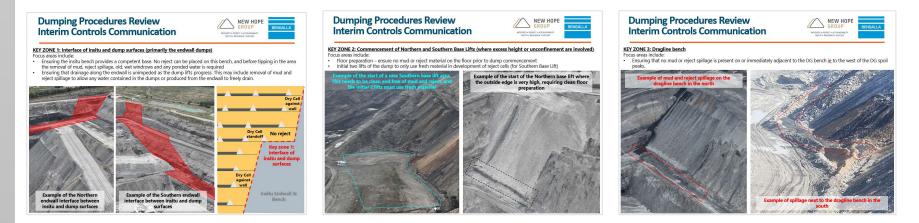

#### **Operational changes**

Establishment of key zones for dumping.

Tech services dump design checklist, OCE inspections, and geotech systems updated to identify:

- 1. Interface of insitu and dump surfaces (primarily endwalls)
- 2. Commencement of baselift dumps (where high tip-heads are unconfined)
- 3. Dragline bench