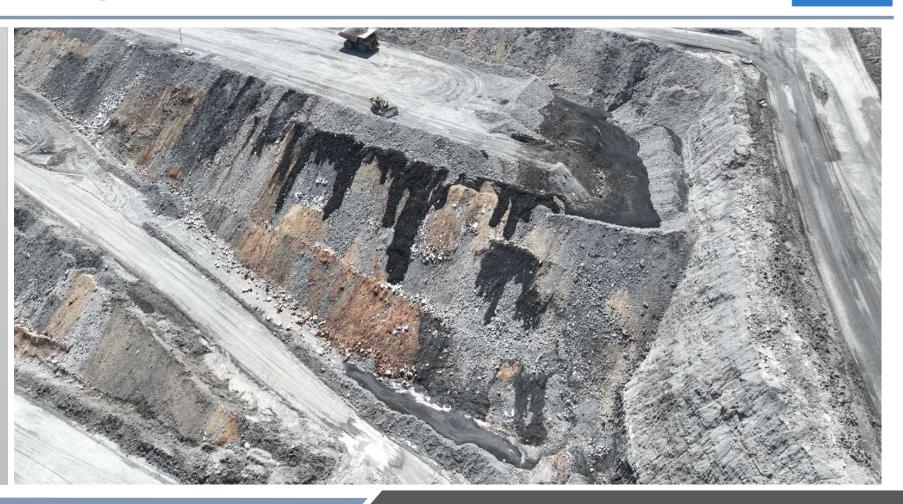

### **Dangerous Incident – Dump slump 7th November 2022**

Dangerous incident | IncNot0043383 Open cut coal mine Ground or strata failure

Summary: A dozer operator noticed minor cracking on a dump and notified their supervisor. The supervisor inspected the area and believed the cracks were associated with reject management at the front of the dump and only affected the current lift (7 m high). A hard barrier was established behind the area and the dozer operator was tasked with cutting down the dump. Later in the shift, the dozer operator noticed movement on the dump and began to reverse. The section of the dump the dozer was on slumped about 10 metres. The dozer was unable to exit the dump. The operator raised the emergency. A second dozer cut an access path for the first dozer to safely exit the area.

#### **Contributing factors:**

- A weak foundation layer in the base of the dump
- Contact between endwall (insitu) and reject has elevated pore pressures/weakened material strengths
- Hard-packed road + in-situ bench (the base of the dump) created differential contact and limited drainage
- Construction of the base of the dump was during very wet conditions

#### **Contributing factors:**

- The mine only had weathered material available during construction of the base ٠
- Settling cracks are common and did not cause concern .
- No systematic disruption of hard surfaces in dump foundations (excl. pit floor for dragline spoil) ٠
- Technical services dump design checklist does not take into account 'foundational layers' of dumps •
- Performance of reject/dirt mixing practices had been good, and dump conditions weren't perceived to be out ٠ of the ordinary