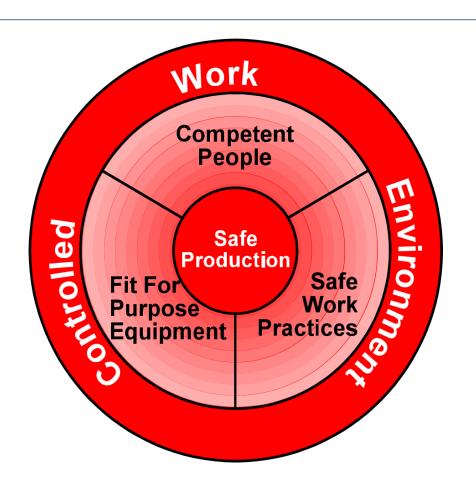

#### **Investigation Report**

Apply the "Nertney Wheel" model.

Investigate causal factors related into:

- Fit for purpose equipment.
- Competent people.
- Safe work practices.
- Safe work environment.

Investigate "Behavioural" causal factors related into:

- Individual behavioural safety
- Organisation dynamics
- Task demands
- Resourcing & planning

#### Nertney Wheel

Source: Bullock M.G. 1979