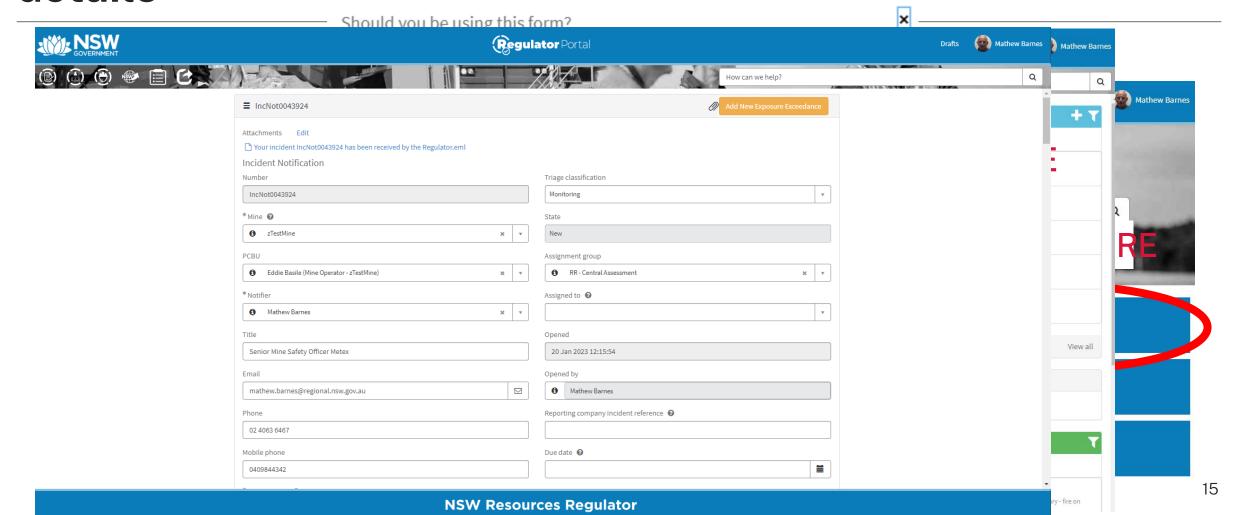

## Reporting the investigation in the Regulator Portal

#### What details need to be reported from your investigation?

- Preventative actions Initiatives to monitor and maintain controls.
- Mitigating factors Initiatives that reduce the severity of an incident.
- Apparent causes Causal factors contributing to a risk and hazard.
- Actions taken Investigation outcomes implemented.
   (This is normally provided as an action plan)