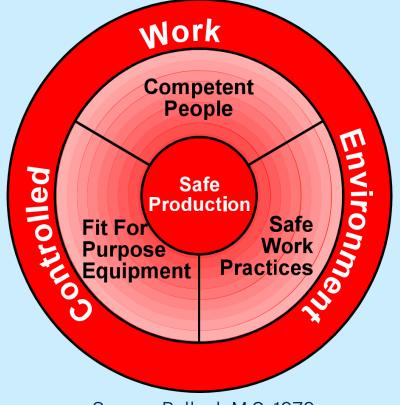

#### **Investigation Report**

Apply the "Nertney Wheel" model.

Investigate causal factors related into:

- Fit for purpose equipment.
- Competent people.
- Safe work practices.
- Safe work environment.

Investigate "Behavioural" causal factors related into:

- Individual behavioural safety
- Organisation dynamics
- Task demands
- Resourcing & planning

#### Nertney Wheel

Source: Bullock M.G. 1979